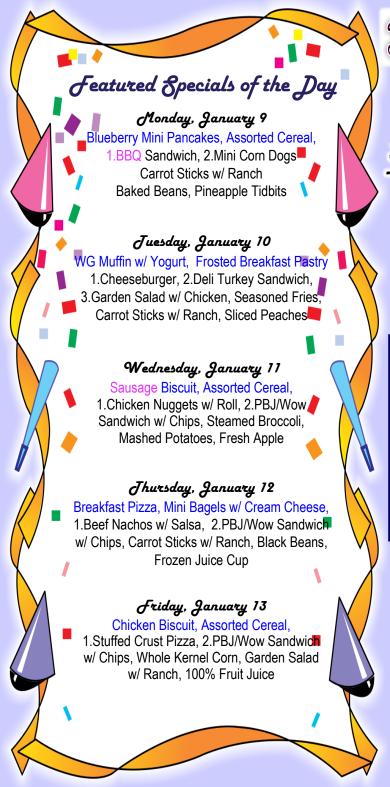

# Featured Specials of the Day

## Monday, January 16

School will be closed on Monday, January 16 in honor of Martin Luther King, Jr.'s Birthday

# Juesday, January 17

WG Muffin w/ Yogurt, Breakfast Bun,

1.Chicken Sandwich, 2.Deli Turkey Sandwich

3.Garden Salad w/ Chicken, Potato Tots, Baked Beans, Apple Sauce Cup

# Wednesday, January 18

Sausage Biscuit, Assorted Cereal,,

1.Popcorn Chicken w/ Roll, 2. PBJ/Wow Sandwich w/ Chips, Steamed Broccoli, Scalloped Potatoes. Fresh Pear

### Thursday, January 19

Blueberry Pancake Stick, Breakfast Frudel

1.Chicken w/ Mac & Cheese, 2. PBJ/Wow Sandwich w/ Chips, Carrot Sticks w/ Ranch, Green Beans, Frozen Juice Cup

### Friday, January 20

Chicken Biscuit, Assorted Cereal, 1.Stuffed Crust Pizza, 2.PBJ/Wow Sandwich w/ Chips, Whole Kernel Corn, Garden Salad w/ Ranch, 100% Fruit Juice

Most of the vitamin C and fiber in pears is in the skin – so make sure you eat the outside! Pears get juicier and sweeter the longer they ripen. When pears get slightly soft, put them in the fridge and they'll last a lot longer.